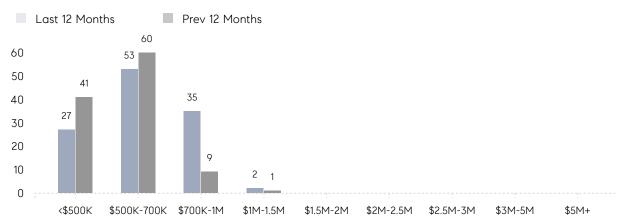

| % OF ASKING PRICE  | 96%       | 98%       |          |
|                | AVERAGE SOLD PRICE | \$558,333 | \$568,545 | -2%      |
|                | # OF CONTRACTS     | 1         | 2         | -50%     |
|                | NEW LISTINGS       | 0         | 0         | 0%       |
| Condo/Co-op/TH | AVERAGE DOM        | 11        | 30        | -63%     |
|                | % OF ASKING PRICE  | 99%       | 101%      |          |
|                | AVERAGE SOLD PRICE | \$728,729 | \$435,500 | 67%      |
|                | # OF CONTRACTS     | 6         | 0         | 0%       |
|                | NEW LISTINGS       | 11        | 8         | 38%      |
|                |                    |           |           |          |

# Morris Plains

#### NOVEMBER 2022

#### Monthly Inventory





### Contracts By Price Range

### Listings By Price Range



COMPASS

 $\sim$   $\sim$   $\sim$   $\sim$   $\sim$ / / / / / / / //// | | | | | / ------

Compass makes no representations or warranties, express or implied, with respect to future market conditions or prices of residential product at the time the subject property or any competitive property is complete and ready for occupancy or with respect to any report, study, finding, recommendation or other information provided by Compass herein. Moreover, no warranty, express or implied, is made or should be assumed regarding the accuracy, adequacy, completeness, legality, reliability, merchantability or fitness for a particular purpose of any information, in part or whole, contained herein. All material is presented with the understan