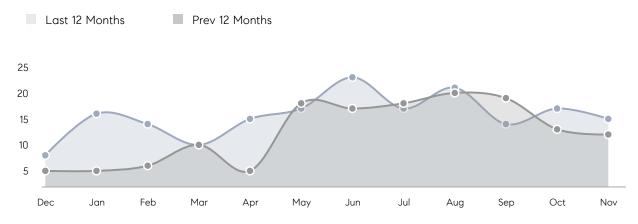

| % OF ASKING PRICE  | 96%       | 98%       |          |
|                | AVERAGE SOLD PRICE | \$558,333 | \$568,545 | -2%      |
|                | # OF CONTRACTS     | 1         | 2         | -50%     |
|                | NEW LISTINGS       | 0         | 0         | 0%       |
| Condo/Co-op/TH | AVERAGE DOM        | 11        | 30        | -63%     |
|                | % OF ASKING PRICE  | 99%       | 101%      |          |
|                | AVERAGE SOLD PRICE | \$728,729 | \$435,500 | 67%      |
|                | # OF CONTRACTS     | 6         | 0         | 0%       |
|                | NEW LISTINGS       | 11        | 8         | 38%      |
|                |                    |           |           |          |

# Morris Plains

#### NOVEMBER 2022

#### Monthly Inventory





### Contracts By Price Range

### Listings By Price Range



COMPASS

 $\sim$   $\sim$   $\sim$   $\sim$   $\sim$ / / / / / / / //// | | | | | / ------

Compass makes no representations or warranties, express or implied, with respect to future market conditions or prices of residential product at the time the subject property or any competitive property is complete and ready for occupancy or with respect to any report, study, finding, recommendation or other information provided by Compass herein. Moreover, no warranty, express or implied, is made or should be assumed regarding the accuracy, adequacy, completeness, legality, reliability, merchantability or fitness for a particular purpose of any information, in part or whole, contained herein. All material is presented with the underst